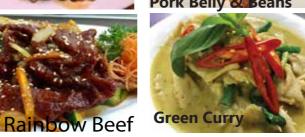

| ENTREE                                                                                           |                   | CHEF'S SPECIALS                                                                                                    | CLASSIC                                                                                                                   |                   |             |
|--------------------------------------------------------------------------------------------------|-------------------|--------------------------------------------------------------------------------------------------------------------|---------------------------------------------------------------------------------------------------------------------------|-------------------|-------------|
| Duck Pan Cakes (4)                                                                               | \$12              | Black Pepper Local Prawns (Mild) \$28                                                                              | King Prawn Omelet                                                                                                         |                   | \$25        |
| Roasted duck meat wrapped with cucumb                                                            | _                 | Wok tossed with mild chilli, curry                                                                                 | Honey King Prawns                                                                                                         |                   | \$25        |
| Fried Dim Sim (pork veges, 2)                                                                    | \$8<br>•••        | leaves, onion, black pepper & shallots.                                                                            | Satay King Prawns                                                                                                         | (Medium)          | \$25        |
| Steamed Dim Sims (2)                                                                             | \$8<br>©0         | Pacific Ocean Scallops Ginger & Shallots \$28                                                                      | Garlic King Prawns                                                                                                        | (GFR)             | \$25        |
| Pork Buns (2) BBQ pork, cucumber & sauce                                                         | \$8               | Stir fry with veges, ginger, shallots in oyster sauce.                                                             | Mongolian Lamb                                                                                                            | (Medium)          | \$21        |
| Seafood Net Rolls (4)                                                                            | \$8               | Sea Food Supreme (GFR) \$28                                                                                        | Satay Lamb                                                                                                                | (Medium)          | \$21        |
| Super crunchy crab & prawn rice net rolls.                                                       | Φ0                | Stir fried scallops, local fish fillets, King prawns & veges                                                       | Rainbow Beef Deep fried beef, veges                                                                                       | sweet & tangy sai | \$20        |
| Golden Tofu (8, GF)  Deep fried, silky tofu, sweet chilli sauce                                  | \$9               | in garlic, ginger & oyster sauce.                                                                                  | Pork in Plum Sauc                                                                                                         |                   | \$19        |
| Pork Spring Rolls (4)                                                                            | \$8               | Emperor King Prawns \$25                                                                                           | Deep fried pork, veges                                                                                                    |                   | ΨΙΟ         |
|                                                                                                  |                   | Deep fried battered prawns, coated with chilli flake, galangal Chopped Lemongrass, & a sticky sweet & tangy sauce. | Sweet & Sour Pork                                                                                                         |                   | \$18        |
| RICE & NOODLES                                                                                   | e V               |                                                                                                                    | Beef Black Bean                                                                                                           |                   | \$19        |
| Singapore Noodles (GFR)                                                                          | \$19              | Pork Belly and Dry Fried Green Beans \$26                                                                          | Mongolian Beef                                                                                                            | (Medium)          | \$19        |
| Rice noodles, chicken, BBQ pork, small prawns                                                    |                   | Roasted pork belly, green beans cooked with pork mince, chilli, onion, preserved veges, ginger & shallots.         | Chilli Beef                                                                                                               | (Hot, GFR)        | \$19        |
| Pad Thai (GFR, mild-hot)  Flat glass noodles, small prawns, egg, l                               | \$19              |                                                                                                                    | Beef Vegetables                                                                                                           | (GFR)             | \$19        |
| chicken, chilli, tamarind pulp, chopped                                                          |                   | Roasted Duck with Shiitake Mushroom \$26                                                                           | Satay Beef                                                                                                                | (Mild)            | \$19        |
| Drunken Noodles (Hot)                                                                            | \$19              | Steamed with garlic, oyster sauce served on a bed of wombok.                                                       | Chicken Omelet                                                                                                            | ,                 | \$19        |
| Flat glass noodles, small prawns, egg,<br>BBQ pork, veges, Thai basil, sambal c                  | chicken,<br>hilli | Roasted Duck & Plum Sauce (Boneless) \$26                                                                          | Chicken Cashews                                                                                                           | (GFR)             | \$18        |
| Chao Kui Tiao (Mild, GFR)                                                                        | \$19              | Deep fried, topped with tangy plum sauce.                                                                          | Honey Chicken                                                                                                             | ,                 | <b>\$18</b> |
| Flat rice noodles, chicken, small prawns, BBQ veges & sambal belacan.                            |                   | Golden Skin Chicken Thai Sauce \$20                                                                                | Garlic Chicken                                                                                                            | (GFR)             | \$18        |
| Laksa (GF, HOT)                                                                                  |                   | (de-boned) coriander, shallots, chilli. Medium                                                                     | Chicken Vegetables                                                                                                        | (GFR)             | \$18        |
| Spicy curry laksa soup, thin rice noodles, beans prouts & veges, served with belacan & fried sha | llots             | (Small Dish) Grilled Pork \$18  Marinated with honey, tomato sauce.                                                | Yellow Curry  Malaysian special creamy curry                                                                              | (Mild, GF         | mongrass.   |
| Veges: \$17 / Chicken: \$19 / King Prav                                                          | wns: \$26         | (Small Dish) Crispy Chicken \$17 Curry flavour crispy chicken.                                                     | Veges \$16 / Chicken \$                                                                                                   | •                 | •           |
| Pineapple Fried Rice (GF) \$19 chicken, egg, veges, turmeri Special Fried Rice (GFR) \$19        |                   | (Small Dish) Hainan Chicken \$17                                                                                   | Red Curry (Medium) / Green Curry (HOT)  With shilling head (CE)                                                           |                   |             |
|                                                                                                  |                   | Served warm, skin on, boneless                                                                                     | With chilli, Thai basil, kaffir lime leaves, mushroom & veges. (GF) <b>Veges \$16 / Chicken: \$19 / King Prawns: \$26</b> |                   |             |
| Chicken, beef, BBQ pork, small prawns,                                                           |                   | Poached chicken & spicy ginger dip.                                                                                | •                                                                                                                         | •                 |             |
| Fried Rice (GFR) L: \$11 / S With BBQ pork, egg and shallots                                     | Sm: \$9           | (Small Dish) Mouthwatering Chicken \$17                                                                            | Silky Tofu & Egg<br>Salt & Pepper Silky T                                                                                 | ,                 |             |
| Boiled Rice (GF) L: \$6 / Sm: \$5                                                                |                   | Poached chicken, served warm, skin on. With SPICY peanut, sesame seeds sauce.                                      | Veges & Shiitake Mus                                                                                                      | ` '               | ,           |
| Dolled Mice (GF) L. \$0 / 5                                                                      | οπ. φυ            | with orior peanut, sesame secus sauce.                                                                             | veges & officiane ivius                                                                                                   | inooni (v, Gi i   | η ψισ       |